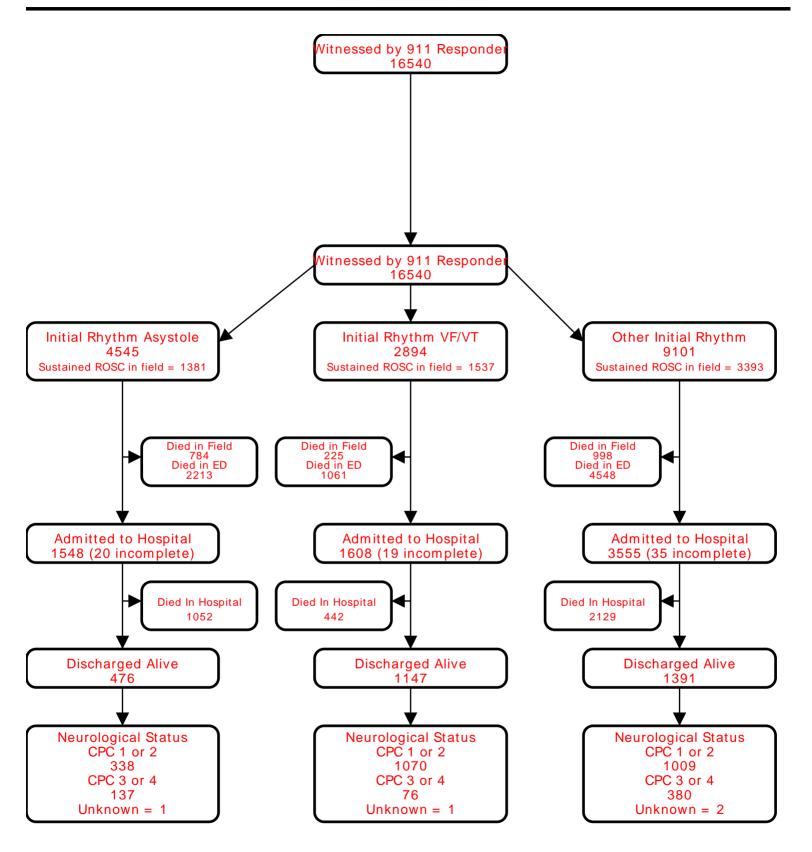

# **Utstein Survival Report**

### All Agencies/National Data

Date of Arrest: 01/01/23-12/31/23

April 23, 2024 3 of 3