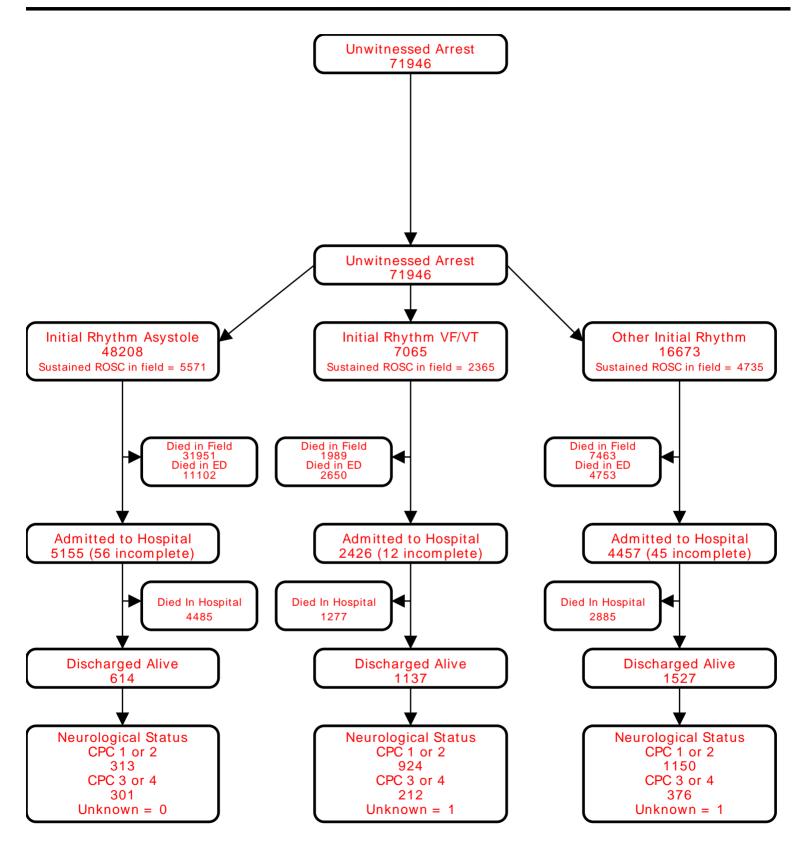

# **Utstein Survival Report**

#### All Agencies/National Data

Date of Arrest: 01/01/23-12/31/23

April 23, 2024 2 of 3