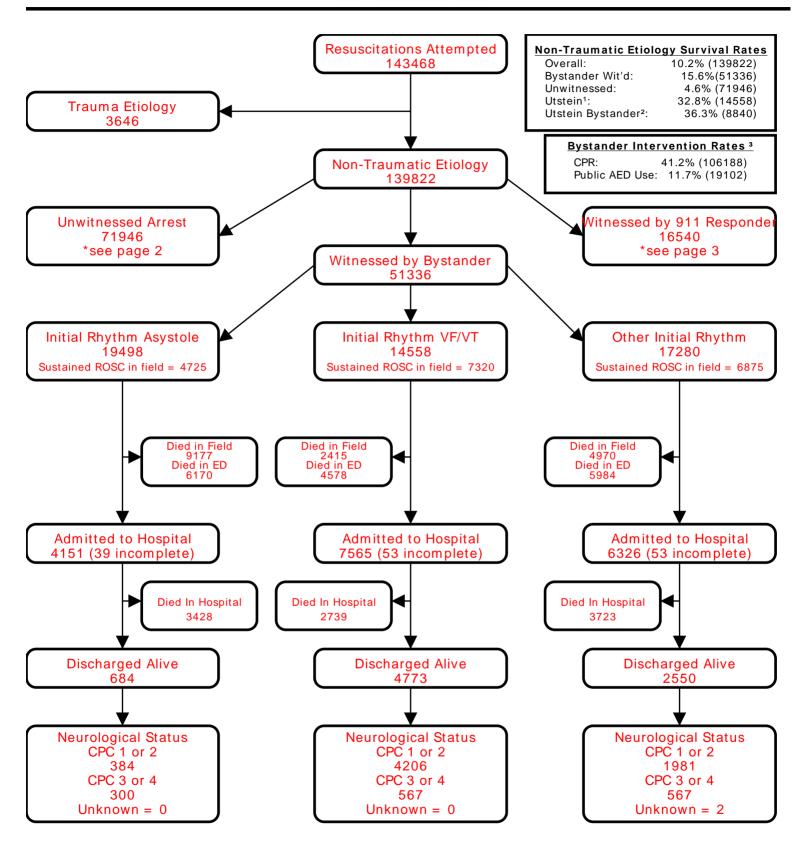

### **Utstein Survival Report**

#### All Agencies/National Data

Date of Arrest: 01/01/23-12/31/23

<sup>&</sup>lt;sup>1</sup>Utstein: Witnessed by bystander and found in shockable rhythm.

April 23, 2024 1 of 3

<sup>&</sup>lt;sup>2</sup>Utstein Bystander: Witnessed by bystander, found in shockable rhythm, and received some bystander intervention (CPR and/or AED application).

<sup>&</sup>lt;sup>3</sup>Bystander CPR rate excludes 911 Responder Witnessed, Nursing Home, and Healthcare Facility arrests. Public AED Use rate excludes 911 Responder Witnessed, Home/Residence, Nursing Home, and Healthcare Facility arrests.

<sup>\*</sup>Only data from the previous calendar year is fully audited. Data from the current calendar year is dynamic.