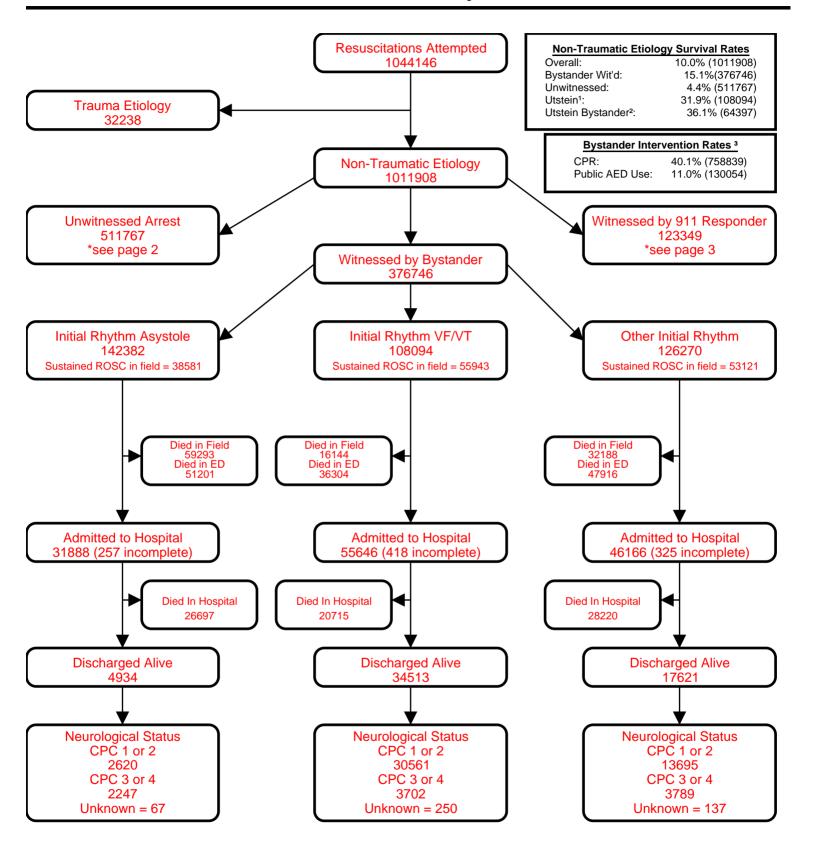

## **Utstein Survival Report**

All Agencies/National Data Date of Arrest: From 01/01/2013 Through 12/31/2023

<sup>1</sup>Utstein: Witnessed by bystander and found in shockable rhythm.

<sup>2</sup>Utstein Bystander: Witnessed by bystander, found in shockable rhythm, and received some bystander intervention (CPR and/or AED application).

<sup>3</sup>Bystander CPR rate excludes 911 Responder Witnessed, Nursing Home, and Healthcare Facility arrests. Public AED Use rate excludes 911 Responder Witnessed, Home/Residence, Nursing Home, and Healthcare Facility arrests.

\*Only data from the previous calendar year is fully audited. Data from the current calendar year is dynamic.