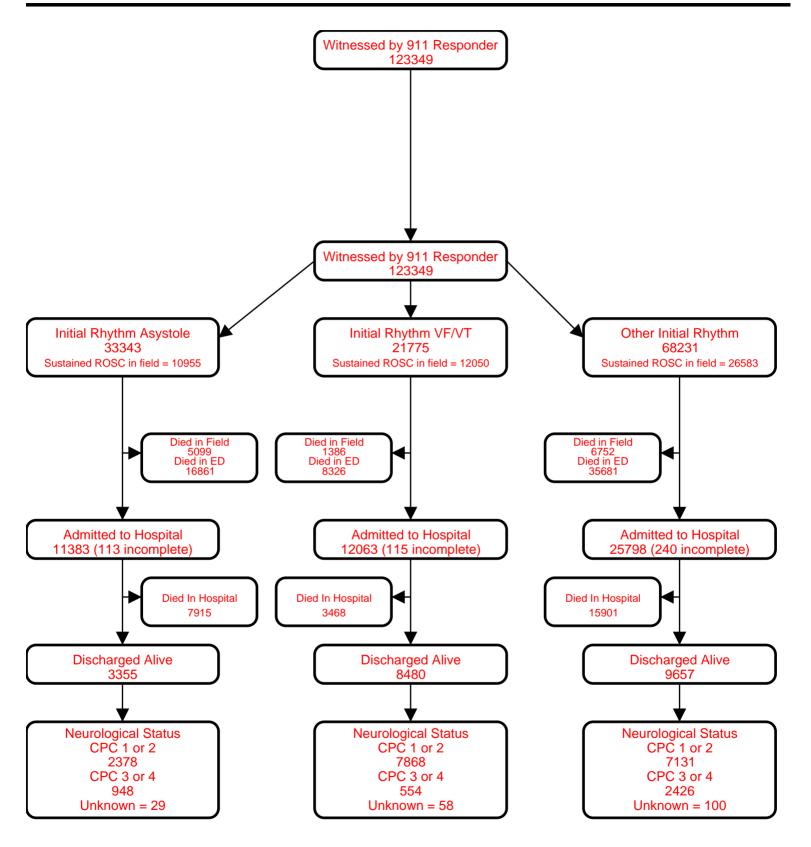

## **Utstein Survival Report**

All Agencies/National Data Date of Arrest: From 01/01/2013 Through 12/31/2023