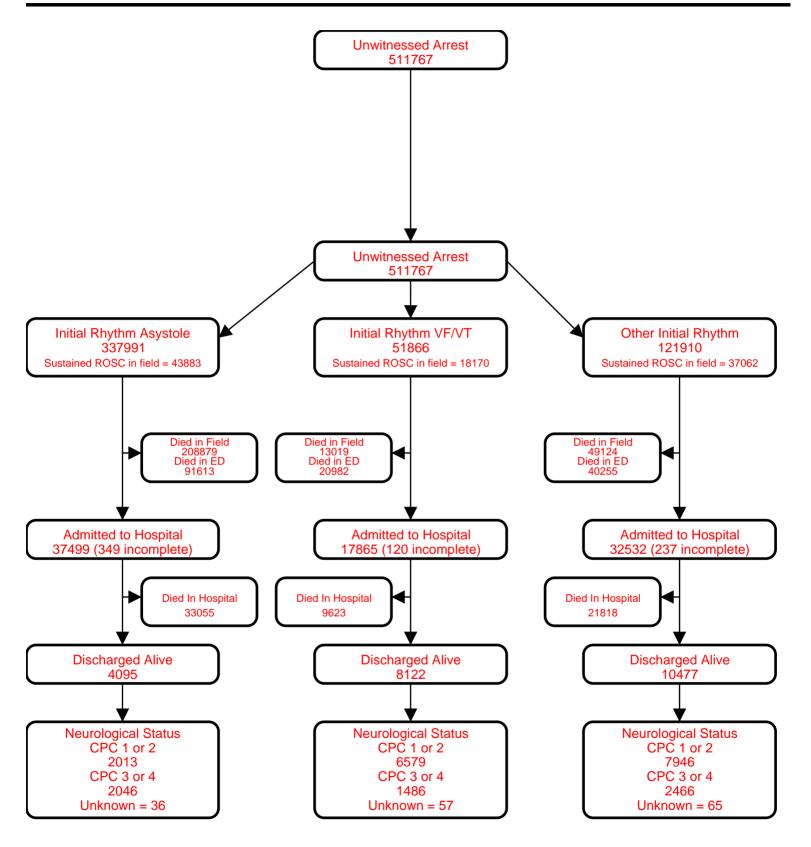

## **Utstein Survival Report**

All Agencies/National Data Date of Arrest: From 01/01/2013 Through 12/31/2023