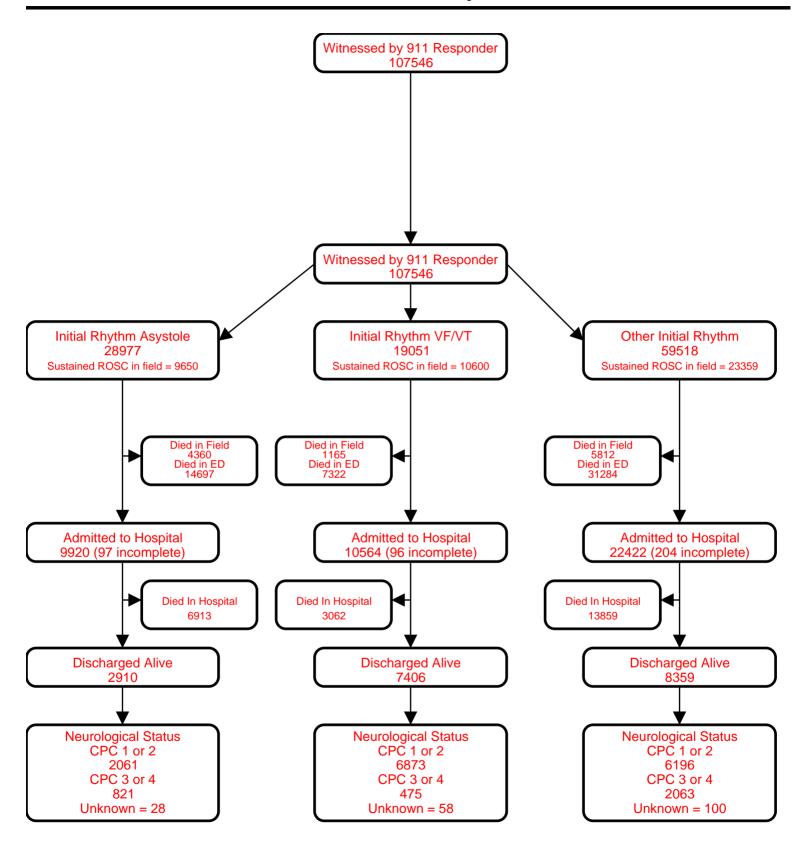

# **Utstein Survival Report**

### All Agencies/National Data

Date of Arrest: From 01/01/2013 Through 12/31/2022

April 25, 2023 3 of 3