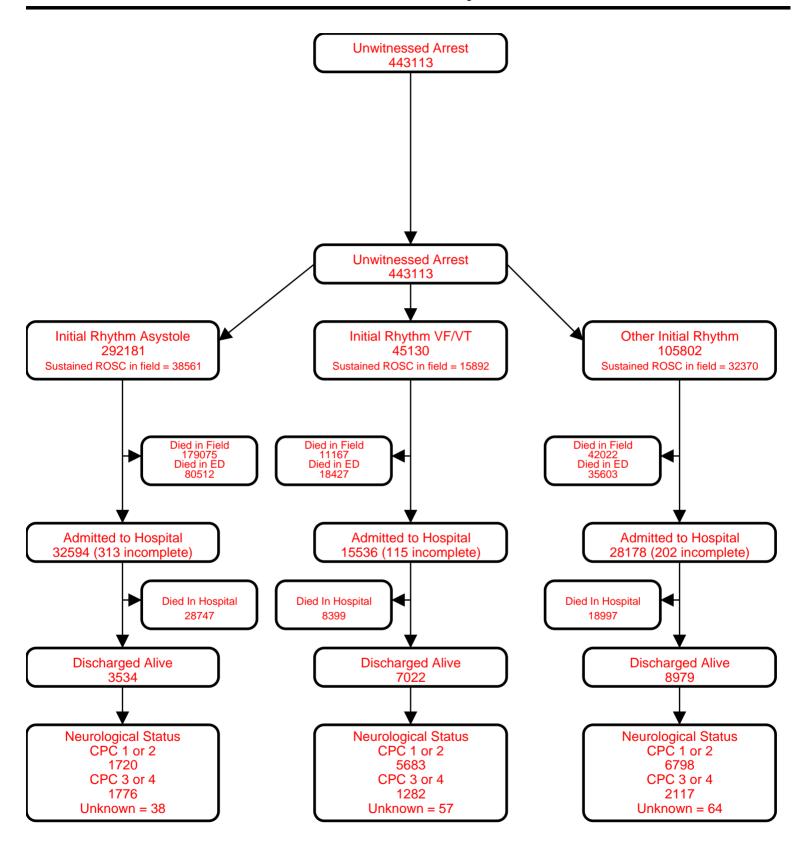

# **Utstein Survival Report**

### All Agencies/National Data

Date of Arrest: From 01/01/2013 Through 12/31/2022

April 25, 2023 2 of 3