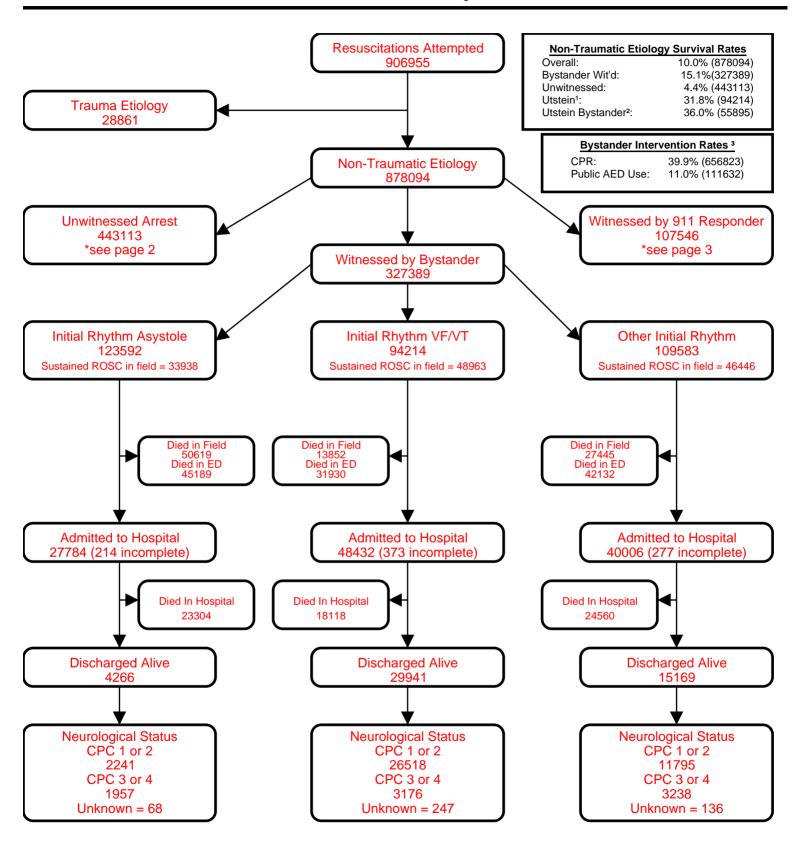

### **Utstein Survival Report**

#### All Agencies/National Data

Date of Arrest: From 01/01/2013 Through 12/31/2022

<sup>&</sup>lt;sup>1</sup>Utstein: Witnessed by bystander and found in shockable rhythm.

April 25, 2023

<sup>&</sup>lt;sup>2</sup>Utstein Bystander: Witnessed by bystander, found in shockable rhythm, and received some bystander intervention (CPR and/or AED application).

<sup>&</sup>lt;sup>3</sup>Bystander CPR rate excludes 911 Responder Witnessed, Nursing Home, and Healthcare Facility arrests. Public AED Use rate excludes 911 Responder Witnessed, Home/Residence, Nursing Home, and Healthcare Facility arrests.

<sup>\*</sup>Only data from the previous calendar year is fully audited. Data from the current calendar year is dynamic.