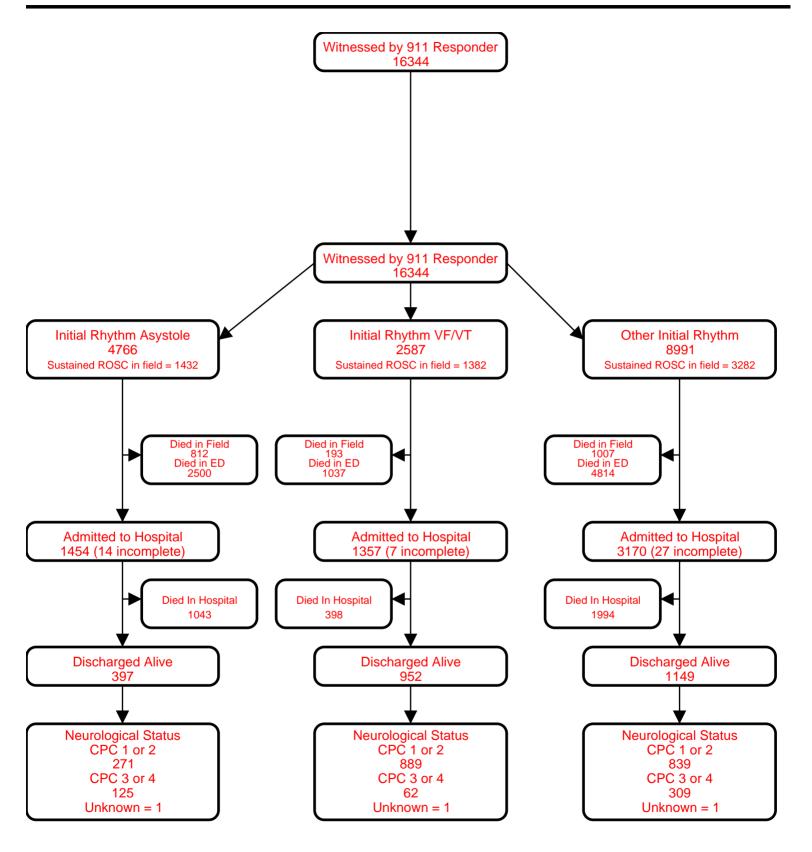

## **Utstein Survival Report**

All Agencies/National Data Date of Arrest: 01/01/20 - 12/31/20