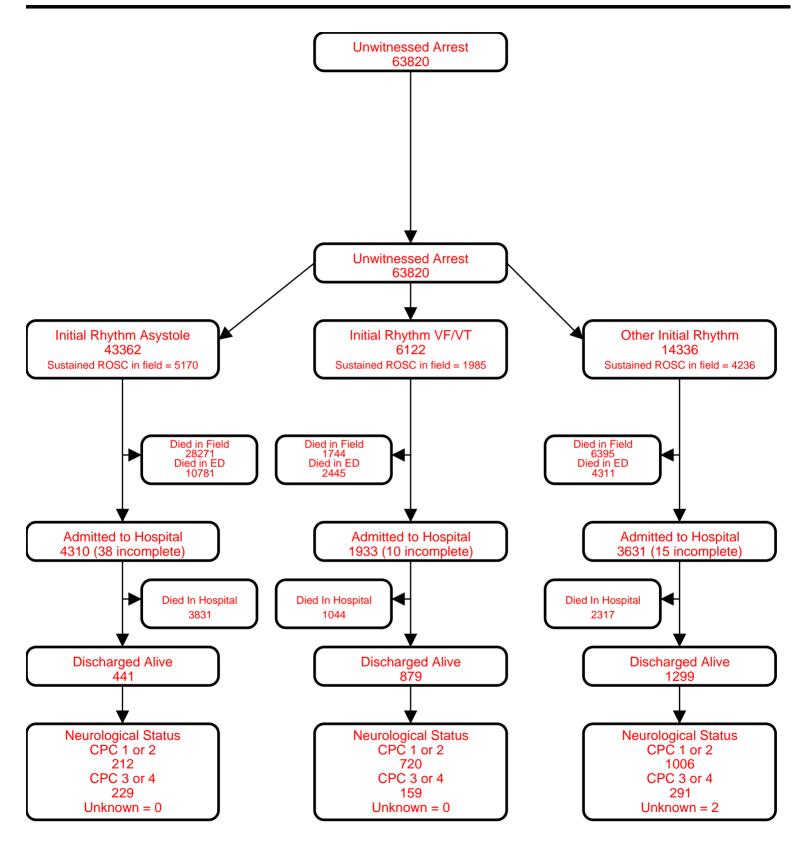

## **Utstein Survival Report**

All Agencies/National Data Date of Arrest: 01/01/20 - 12/31/20