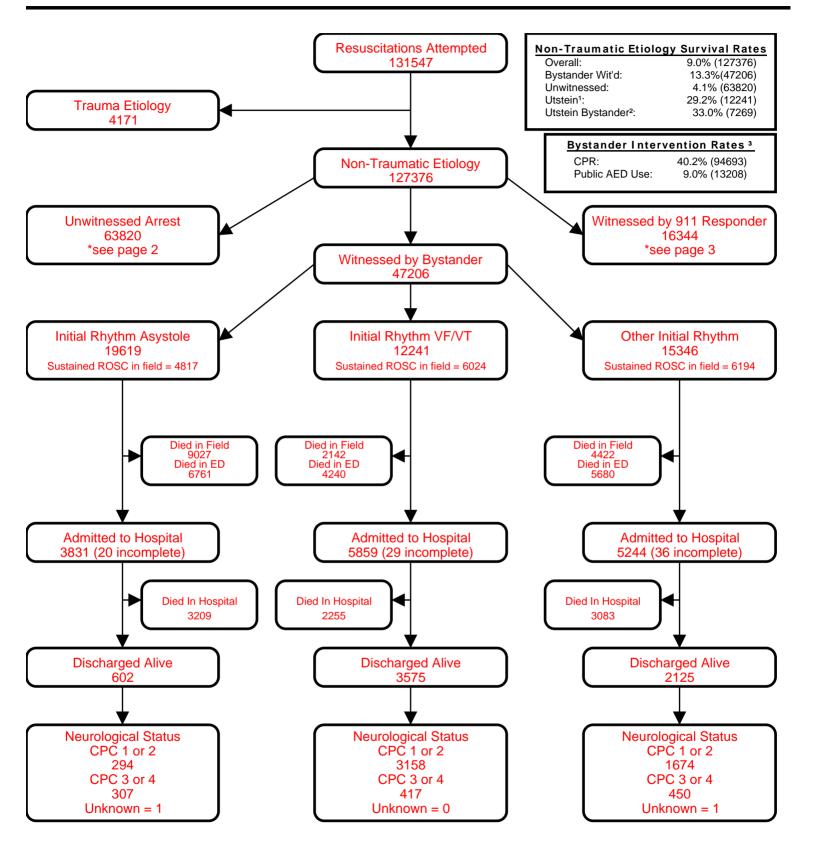

## **Utstein Survival Report**

All Agencies/National Data Date of Arrest: 01/01/20 - 12/31/20

<sup>1</sup>Utstein: Witnessed by bystander and found in shockable rhythm.

<sup>2</sup>Utstein Bystander: Witnessed by bystander, found in shockable rhythm, and received some bystander intervention (CPR and/or AED application).

<sup>3</sup>Bystander CPR rate excludes 911 Responder Witnessed, Nursing Home, and Healthcare Facility arrests. Public AED Use rate excludes 911 Responder Witnessed, Home/Residence, Nursing Home, and Healthcare Facility arrests.

\*Only data from the previous calendar year is fully audited. Data from the current calendar year is dynamic.