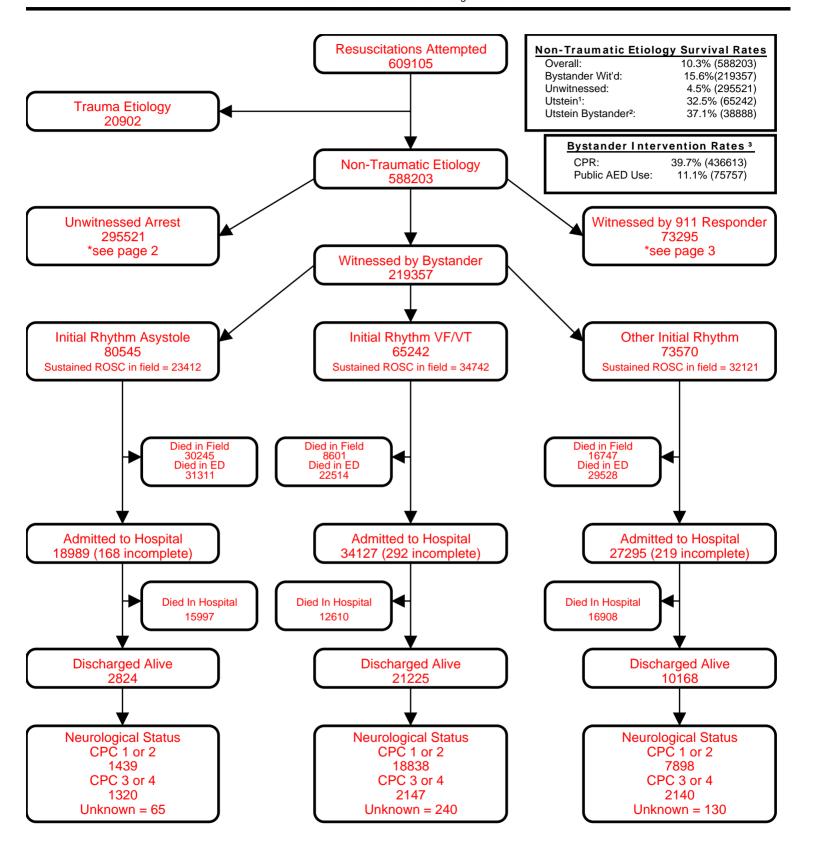

## **Utstein Survival Report**

All Agencies/National Data Date of Arrest: From 1/1/13 Through 12/31/20

<sup>1</sup>Utstein: Witnessed by bystander and found in shockable rhythm.

<sup>2</sup>Utstein Bystander: Witnessed by bystander, found in shockable rhythm, and received some bystander intervention (CPR and/or AED application).

<sup>3</sup>Bystander CPR rate excludes 911 Responder Witnessed, Nursing Home, and Healthcare Facility arrests. Public AED Use rate excludes 911 Responder Witnessed, Home/Residence, Nursing Home, and Healthcare Facility arrests.

\*Only data from the previous calendar year is fully audited. Data from the current calendar year is dynamic.