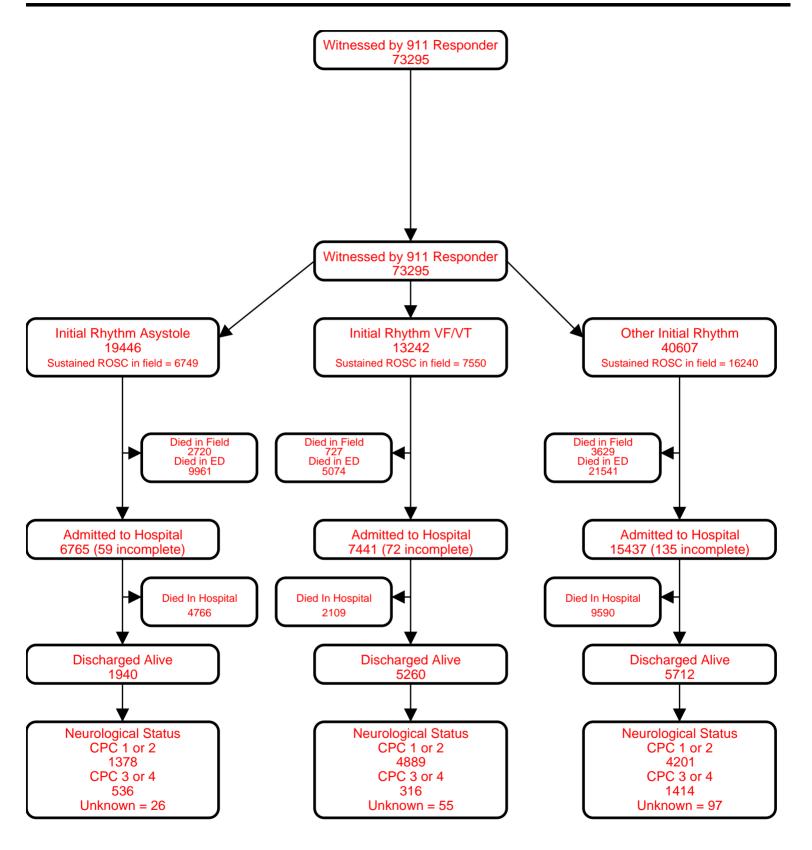

## **Utstein Survival Report**

All Agencies/National Data Date of Arrest: From 1/1/13 Through 12/31/20