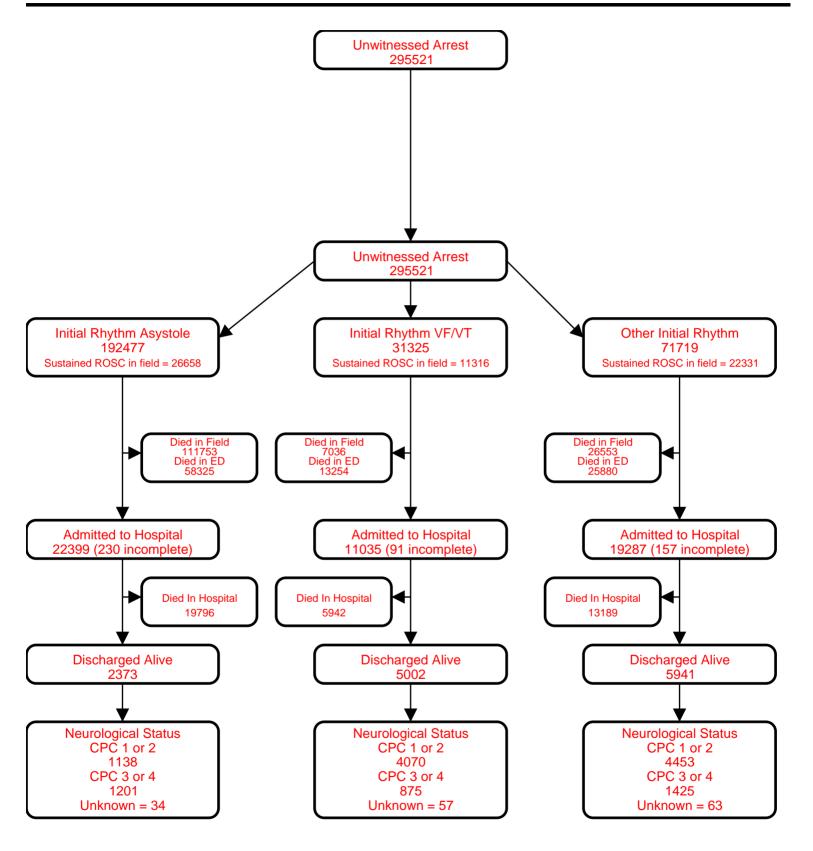

## **Utstein Survival Report**

All Agencies/National Data Date of Arrest: From 1/1/13 Through 12/31/20