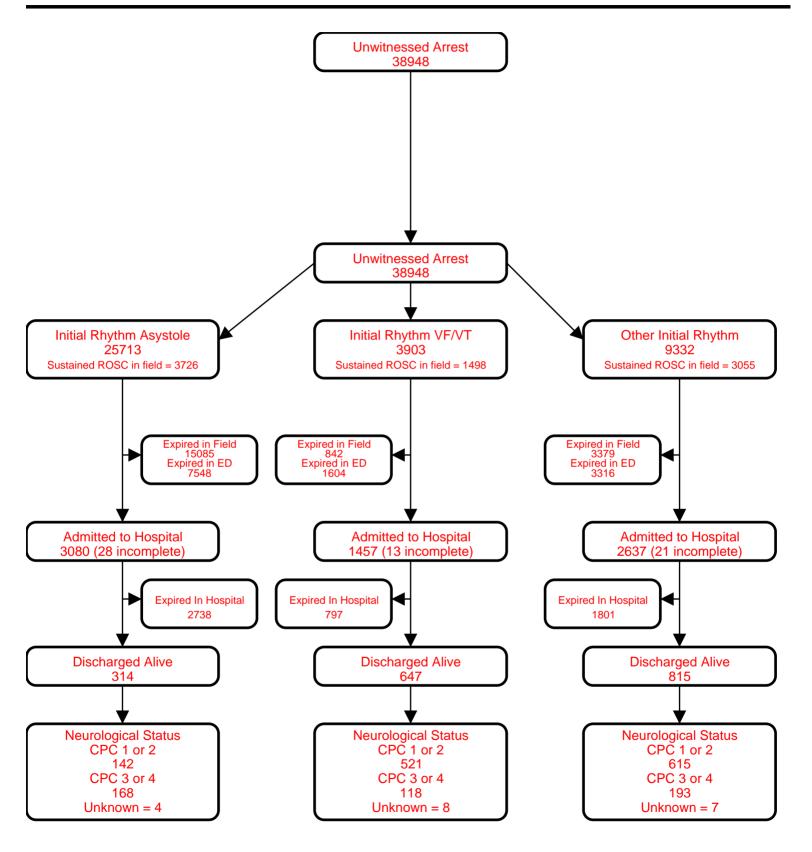

## **Utstein Survival Report**

All Agencies/National Data Service Date: 01/01/17 - 12/31/17