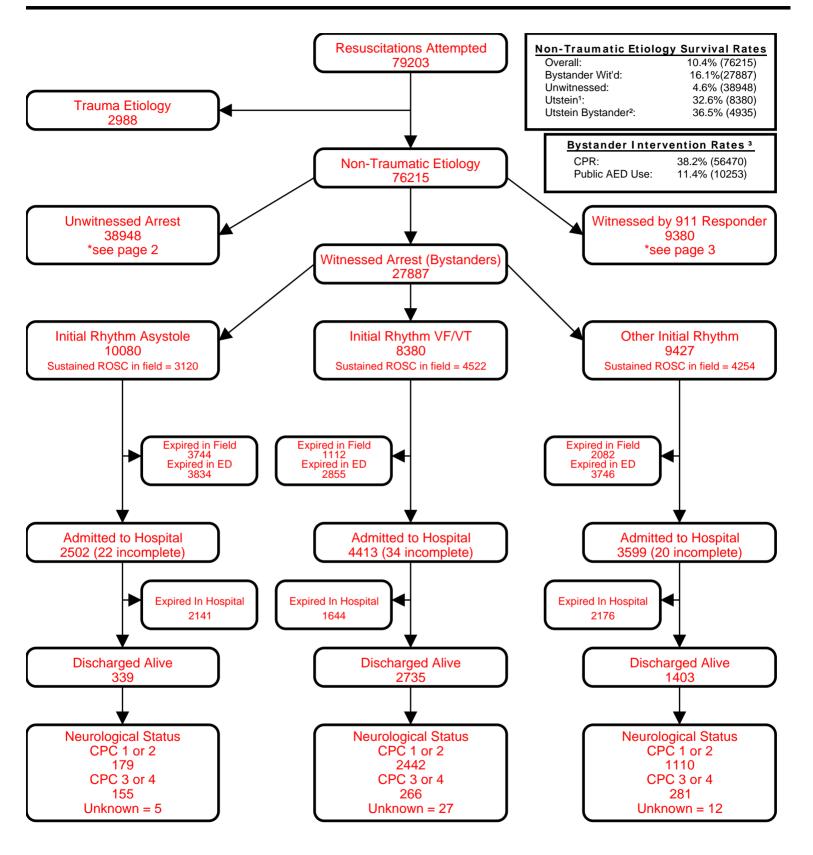

## **Utstein Survival Report**

All Agencies/National Data Service Date: 01/01/17 - 12/31/17

<sup>1</sup>Utstein: Witnessed by bystander and found in shockable rhythm.

<sup>2</sup>Utstein Bystander: Witnessed by bystander, found in shockable rhythm, and received some bystander intervention (CPR and/or AED application).

<sup>3</sup>Bystander CPR rate excludes 911 Responder Witnessed, Nursing Home, and Healthcare Facility arrests. Public AED Use rate excludes 911 Responder Witnessed, Home/Residence, Nursing Home, and Healthcare Facility arrests.

\*Only data from the previous calendar year is fully audited. Data from the current calendar year is dynamic.