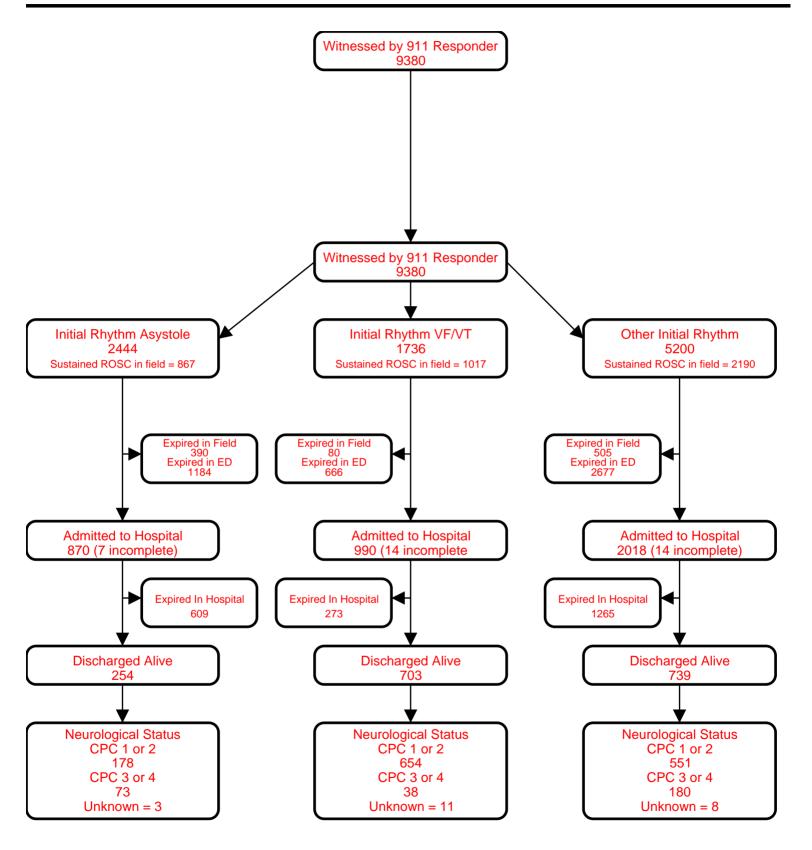

## **Utstein Survival Report**

All Agencies/National Data Service Date: 01/01/17 - 12/31/17